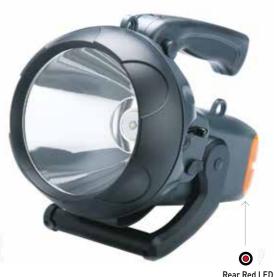

## **VANGUARD JML**

PSL0031

Rechargeable Searchlight with rear Signallight

## Cree™ XHP 50 20WLED / 1600 lm / Li-ion 7.4V 6600 mAh / 3 h 30 min

|                                        | 100%            | 3 h 30 min |
|----------------------------------------|-----------------|------------|
| Rear Orange LED                        | FLASHING        | 240 h      |
| 🙏 mm                                   | 226 × 165 × 179 |            |
| <b>ě</b> (œ)                           |                 | 967 g      |
| •••••••••••••••••••••••••••••••••••••• | 230V AC 100%    | 20 h       |
| <b>•••</b> ••                          | 12V DC 100%     | 20 h       |
|                                        |                 |            |

الکی Standard

Micro USB Rechargeable

Pistol Grip

Our 20 watt Cree XHP 50 LED handheld searchlight generates a blazing 1600 lumens, letting you get your job done for up to 3 hours 30 minutes. It is equipped with arm strap and pistol grip that allows you to handle easily and comfortably. The rear signallight improves user's safety making it very popular among road crews in areas with heavy traffic. Outstanding construction, long work on one battery and effective working modes make Vanguard JML a trustworthy partner in your everyday duties.